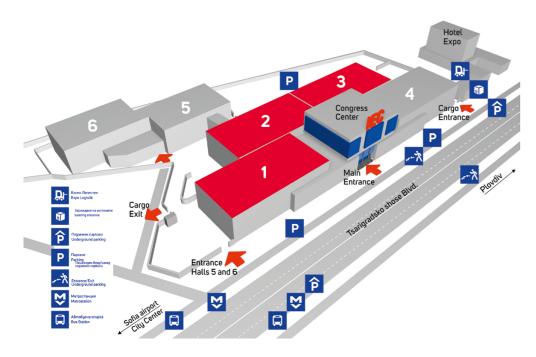

#### How to reach Inter Expo Center

SOFIA AIRPORT Inter Expo Center is located only 3 km away from the airport. Sofia Airport provides daily flights to main European cities and offers all additional services for any trip. Additional information on: www.sofia-airport.bg

METRO Line 1 – station Inter Expo Center – Tsarigradsko shose For more information: www.metropolitan.bg/eng

TAXI Yellow taxi tel.: (+359 2) 91119 OK Supertrans tel.: (+359 2) 973 21 21 Green taxi tel.: (+359 2) 810 810

GPS coordinates N 42.649206 / E 23.395404

INTER EXPO CENTER Ltd. 147, Tsarigradsko shose Blvd. BG - 1784 Sofia, Bulgaria tel.: + 359 (2) 9655 277, 279 www.bulmedica.bg; www.iec.bg