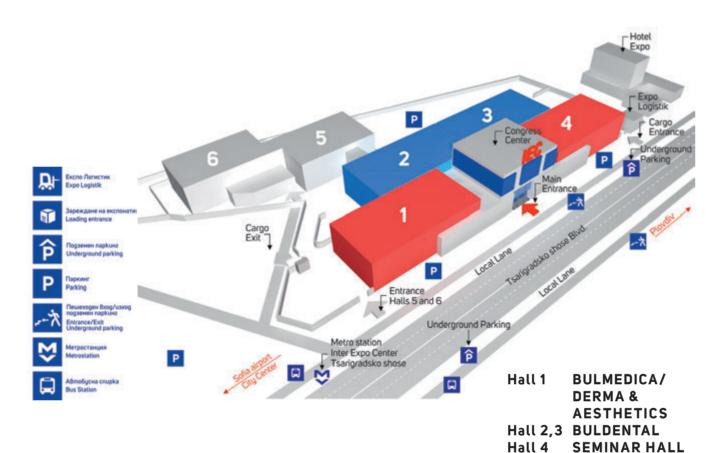

### Useful information:

Dates: 15-17 May 2019

Venue: Inter Expo Center - Sofia Access: tickets, invitations,

online registration

#### Partners:

Bulgarian Medical Association, Bulgarian Dental Association, Union of Dental Technicians in Bulgaria, Association of Dental Dealers in Bulgaria, Bulgarian Pharmaceutical Union

INTER EXPO CENTER Ltd. 147, Tsarigradsko shose Blvd., 1784 Sofia, Bulgaria tel.: + 359 (2) 9655 279, 277 www.bulmedica.bg www.iec.bg

GPS coordinates N 42.649206 / E 23.395404

15-17 MAY 2019

International exhibition for medicine

BULMEDICA

BULDENTAL

dental equipment, technics, materials, consumables

bulmedica.bg